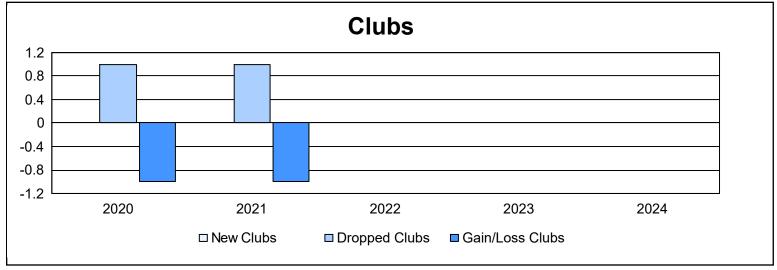

District 40 S As of June 2024 Cumulative

| Year      | New<br>Clubs | Dropped<br>Clubs | Gain/<br>Loss<br>Clubs | New<br>Members | Charter<br>Members | Reinstate<br>Members | Transfer<br>Members | Total<br>Member<br>Added | Total<br>Members<br>Dropped | Gain/<br>Loss<br>Members |
|-----------|--------------|------------------|------------------------|----------------|--------------------|----------------------|---------------------|--------------------------|-----------------------------|--------------------------|
| 2019-2020 | 0            | 1                | -1                     | 37             | 0                  | 7                    | 0                   | 44                       | 53                          | -9                       |
| 2020-2021 | 0            | 1                | -1                     | 19             | 0                  | 1                    | 3                   | 23                       | 49                          | -26                      |
| 2021-2022 | 0            | 0                | 0                      | 46             | 0                  | 0                    | 3                   | 49                       | 54                          | -5                       |
| 2022-2023 | 0            | 0                | 0                      | 69             | 1                  | 0                    | 7                   | 77                       | 76                          | 1                        |
| 2023-2024 | 0            | 0                | 0                      | 46             | 0                  | 1                    | 11                  | 58                       | 55                          | 3                        |
| Average   | 0            | 0                | 0                      | 43             | 0                  | 2                    | 5                   | 50                       | 57                          | -7                       |