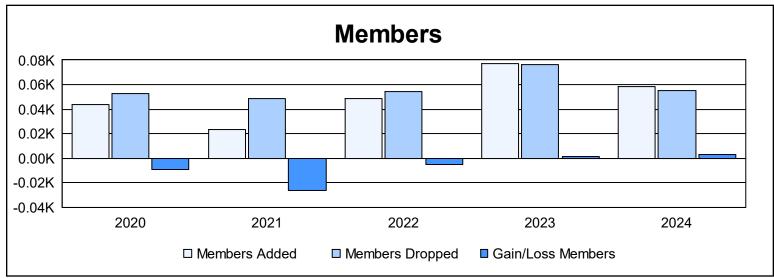

District 40 S As of June 2024 Cumulative

| Year      | New<br>Clubs | Dropped<br>Clubs | Gain/<br>Loss<br>Clubs | New<br>Members | Charter<br>Members | Reinstate<br>Members | Transfer<br>Members | Total<br>Member<br>Added | Total<br>Members<br>Dropped | Gain/<br>Loss<br>Members |
|-----------|--------------|------------------|------------------------|----------------|--------------------|----------------------|---------------------|--------------------------|-----------------------------|--------------------------|
| 2019-2020 | 0            | 1                | -1                     | 37             | 0                  | 7                    | 0                   | 44                       | 53                          | -9                       |
| 2020-2021 | 0            | 1                | -1                     | 19             | 0                  | 1                    | 3                   | 23                       | 49                          | -26                      |
| 2021-2022 | 0            | 0                | 0                      | 46             | 0                  | 0                    | 3                   | 49                       | 54                          | -5                       |
| 2022-2023 | 0            | 0                | 0                      | 69             | 1                  | 0                    | 7                   | 77                       | 76                          | 1                        |
| 2023-2024 | 0            | 0                | 0                      | 46             | 0                  | 1                    | 11                  | 58                       | 55                          | 3                        |
| Average   | 0            | 0                | 0                      | 43             | 0                  | 2                    | 5                   | 50                       | 57                          | -7                       |